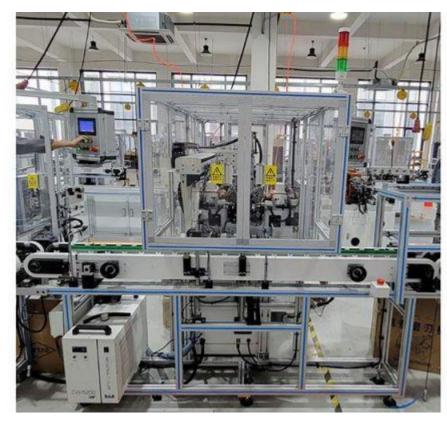

## **Rotor High-speed** Winding Machine with **Conveyor Line**

You can rest assured to buy customized SHUAIRUI® Rotor High-speed Winding Machine with Conveyor Line from us. We look forward to cooperating with you, if you want to know more, you can

## **Equipment introduction:**

- 1. This machine is used for the winding process of the rotor.
- 2.Equipment stand-alone operation or equipment stand-alone operation is simple and easy to operate.
- 3. Automatically complete the functions of winding, hooking, clamping, tearing and other functions.
- 4. Complete quick replacement of winding molds and fixtures within 15 minutes.
- 5. Applicable to a variety of different hook winding methods, such as double winding, etc.
- 6. The dynamic balance of the flying fork is stable, and the indexing without mold opening can be selected, which greatly reduces the winding time.
- 7. The equipment adopts a motion control system, which reduces the servo acceleration and deceleration time and improves the winding efficiency.
- 8. Servo tension control system quickly responds to provide the appropriate tension required for various actions such as acceleration, winding, deceleration, and hook indexing, which improves the stability and efficiency of winding.
- 9. Winding efficiency: 16S (24 hooks/12 slots/30 turns)
- 10. Flying fork rated speed: 4000 rpm
- 11. Tension control system: Servo tension control
- 12. Working air pressure: 0.5-0.7MPa.