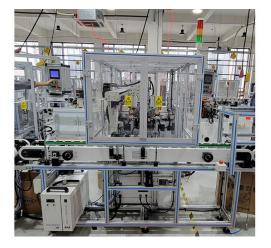

## **Rotor High-speed** Winding Machine with **Conveyor Line**

You can rest assured to buy customized SHUAIRUI® Rotor High-speed Winding Machine with Conveyor Line from us. We look forward to cooperating with you, if you want to know more, you can

## **Equipment introduction:**

- 1. This machine is used for the winding process of the rotor.
- 2.Equipment stand-alone operation or equipment stand-alone operation is simple and easy to operate.
- 3. Automatically complete the functions of winding, hooking, clamping, tearing and other functions.
- 4. Complete quick replacement of winding molds and fixtures within 15 minutes.
- 5. Applicable to a variety of different hook winding methods, such as double winding, etc.
- 6. The dynamic balance of the flying fork is stable, and the indexing without mold opening can be selected, which greatly reduces the winding time.
- 7. The equipment adopts a motion control system, which reduces the servo acceleration and deceleration time and improves the winding efficiency.
- 8. Servo tension control system quickly responds to provide the appropriate tension required for various actions such as acceleration, winding, deceleration, and hook indexing, which improves the stability and efficiency of winding.
- 9. Winding efficiency: 16S (24 hooks/12 slots/30 turns)
- 10. Flying fork rated speed: 4000 rpm
- 11. Tension control system: Servo tension control
- 12. Working air pressure: 0.5-0.7MPa.