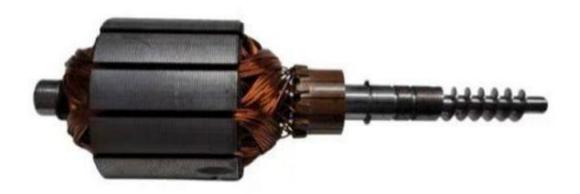

## **Equipment introduction:**

- 1. This machine is used for the winding process of the rotor.
- 2.Equipment stand-alone operation or equipment stand-alone operation is simple and easy to operate.
- 3. Automatically complete the functions of winding, hooking, clamping, tearing and other functions.
- 4. Complete quick replacement of winding molds and fixtures within 15 minutes.
- 5. Applicable to a variety of different hook winding methods, such as double winding, etc.
- 6. The dynamic balance of the flying fork is stable, and the indexing without mold opening can be selected, which greatly reduces the winding time.
- 7. The equipment adopts a motion control system, which reduces the servo acceleration and deceleration time and improves the winding efficiency.
- 8. Servo tension control system quickly responds to provide the appropriate tension required for various actions such as acceleration, winding, deceleration, and hook indexing, which improves the stability and efficiency of winding.
- 9. Winding efficiency: 16S (24 hooks/12 slots/30 turns)
- 10. Flying fork rated speed: 4000 rpm
- 11. Tension control system: Servo tension control
- 12. Working air pressure: 0.5-0.7MPa.

## Suzhou SHUAIRUI Automation Equipment Co., LTD

Address: No.35 Aige Hao Road, Weitang Town, Xiangcheng District, Suzhou

E-mail:Xiaoshou1@sz-shuairui.com

www.sr-automate.com

13.Applicable fields: rotors of electric tools, rotors of garden tools, rotors of vacuum cleaner motors, rotors of small household appliances, rotors of water pumps, rotors of automobile condenser fans, rotors of blower motors, rotors of push rod motors, rotors of electric forklift motors, rotors of glass lift motors, rotors of motors of automobile oil pumps, car window motor rotor, printer motor rotor, sewing machine motor rotor and other fields.