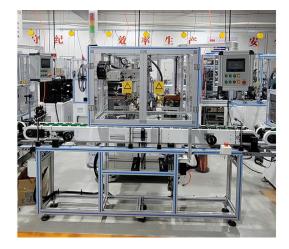

## Rotor Hook Type Winding Machine with Conveyor Line

You are welcomed to come to our factory to buy the latest selling, low price, and high-quality SHUAIRUI® Rotor Hook Type Winding Machine with Conveyor Line. We look forward to

## **Equipment introduction:**

- 1. This machine is used for the winding process of the rotor.
- 2.Equipment stand-alone operation or equipment stand-alone operation is simple and easy to operate.
- 3. Automatically complete the functions of winding, hooking, clamping, tearing and other functions.
- 4. Complete quick replacement of winding molds and fixtures within 15 minutes.
- 5. Applicable to a variety of different hook winding methods, such as double winding, etc.
- 6. Applies to even-numbered products.
- 7. Winding efficiency: 30S (24 hooks/12 slots/30 turns)
- 8.Flying fork rated speed: 2000 rpm
- 9. Tension control system: Servo tension control
- 10.Applicable wire diameter: 0.19 ~ 0.65mm (special can be customized)
- 11.Rotor outer diameter: φ20~φ60mm (special can be customized)
- 12.Rotor stack thickness: 15 ~ 60mm (special can be customized)
- 13. Working air pressure: 0.5-0.7MPa.
- 14.Applicable fields: rotors of electric tools, rotors of garden tools, rotors of vacuum cleaner motors, rotors of small household appliances, rotors of water pumps, rotors of automobile condenser fans, rotors of blower motors, rotors of push rod motors, rotors of