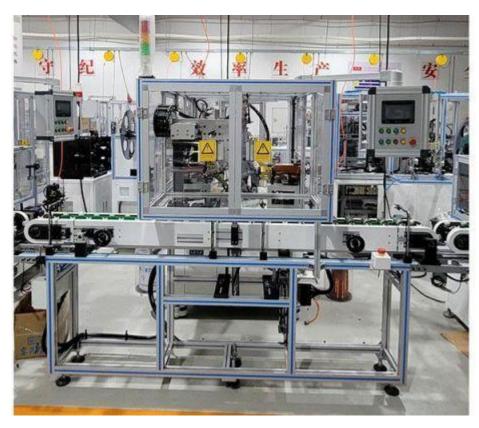

## Rotor Hook Type Winding Machine with Conveyor Line

You are welcomed to come to our factory to buy the latest selling, low price, and high-quality SHUAIRUI® Rotor Hook Type Winding Machine with Conveyor Line. We look forward to

## **Equipment introduction:**

- 1. This machine is used for the winding process of the rotor.
- 2.Equipment stand-alone operation or equipment stand-alone operation is simple and easy to operate.
- 3. Automatically complete the functions of winding, hooking, clamping, tearing and other functions.
- 4. Complete quick replacement of winding molds and fixtures within 15 minutes.
- 5. Applicable to a variety of different hook winding methods, such as double winding, etc.
- 6. Applies to even-numbered products.
- 7. Winding efficiency: 30S (24 hooks/12 slots/30 turns)
- 8.Flying fork rated speed: 2000 rpm
- 9. Tension control system: Servo tension control
- 10.Applicable wire diameter: 0.19 ~ 0.65mm (special can be customized)
- 11.Rotor outer diameter: φ20~φ60mm (special can be customized)
- 12.Rotor stack thickness: 15 ~ 60mm (special can be customized)
- 13. Working air pressure: 0.5-0.7MPa.
- 14.Applicable fields: rotors of electric tools, rotors of garden tools, rotors of vacuum cleaner motors, rotors of small household appliances, rotors of water pumps, rotors of automobile condenser fans, rotors of blower motors, rotors of push rod motors, rotors of