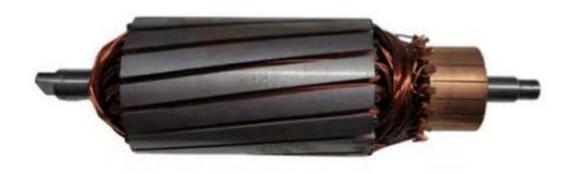

## **Equipment introduction:**

- 1. This machine is used for the winding process of the rotor.
- 2.Equipment stand-alone operation or equipment stand-alone operation is simple and easy to operate.
- 3. Automatically complete the functions of winding, hooking, clamping, tearing and other functions.
- 4. Complete quick replacement of winding molds and fixtures within 15 minutes.
- 5. Applicable to a variety of different hook winding methods, such as double winding, etc.
- 6. Applies to even-numbered products.
- 7. Winding efficiency: 30S (24 hooks/12 slots/30 turns)
- 8.Flying fork rated speed: 2000 rpm
- 9. Tension control system: Servo tension control
- 10.Applicable wire diameter: 0.19 ~ 0.65mm (special can be customized)
- 11.Rotor outer diameter: φ20~φ60mm (special can be customized)
- 12.Rotor stack thickness: 15 ~ 60mm (special can be customized)
- 13. Working air pressure: 0.5-0.7MPa.
- 14.Applicable fields: rotors of electric tools, rotors of garden tools, rotors of vacuum cleaner motors, rotors of small household appliances, rotors of water pumps, rotors of automobile condenser fans, rotors of blower motors, rotors of push rod motors, rotors of

## Suzhou SHUAIRUI Automation Equipment Co., LTD

Address: No.35 Aige Hao Road, Weitang Town, Xiangcheng District, Suzhou

E-mail:Xiaoshou1@sz-shuairui.com

www.sr-automate.com

electric forklift motors, rotors of glass lift motors, rotors of motors of automobile oil pumps, car window motor rotor, printer motor rotor, sewing machine motor rotor and other fields.