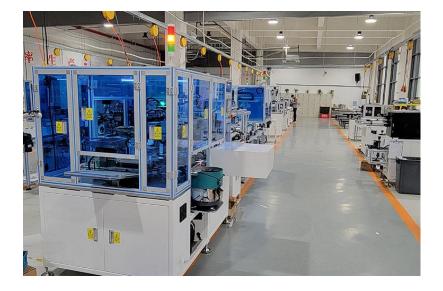

## **Production line introduction:**

1. The push rod motor production line has a high degree of automation, fast equipment operation, high stability, and supports intelligent production.

2. The staffing is 0 people, 8 seconds/1 piece, finished motor.

3.Equipment composition: rotor production line, magnetic tile assembly line, carbon brush assembly line, motor assembly assembly line.

4. High degree of automation, less staffing, high equipment stability, to meet mass production.

5.Intelligent production, the whole line MES system, real-time grasp of the production situation.

6. The pass rate of the whole line: 99.5%.